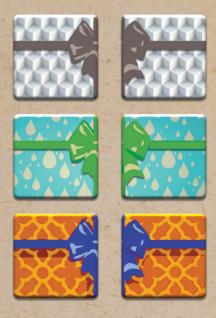

## Setup

· Shuffle the 6 Gift tiles with the others tiles. Then form **8 stacks of 14 or 15 random tiles**. Place each stack on one of the 8 square-shaped spaces.

## A - Listen to Stories

• If the player takes a Gift tile, he places it in front of himself.

## **End of the Game**

- Score one point for each Gift tile you collected
  Score one additionnel point for each pair of the same Gift.