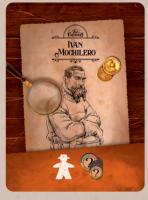

#### IVAN MOCHILERO

Ivan Mochilero fears nothing, give him any challenge and he will meet it. He is world famous for having moonwalked the globe, from latitude to longitude, on the equator line and on the Greenwich meridian.

#### HIS POWER

With Ivan, choose any Vehicle in the equipment zone of your choice by sending only **one** Expedition Member. You can keep it on the side you want, Vehicle or Mission.