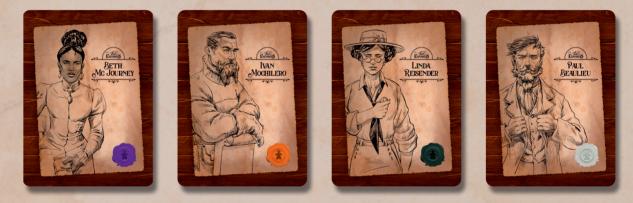

Will you play the brave Beth Mc Journey, the reckless Ivan Mochilero, the intrepid Lynda Reisender or the determined Paul Beaulieu?

# SETUP

**4** 

Take the card of the Adventurer you have chosen to play as, and place it in front of you, power side.

Take the Expedition Members and Leaders of the color associated with this character and set up the game as indicated in the rules, pages 2 and 3.

### THE ADVENTURERS AND THEIR POWERS