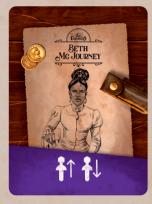

#### **BETH MC JOURNEY** This brave alpinist has climbed the

K2 mountain twice the same month, a first in Human history. Now that she has accomplished this incredible challenge, Beth Mc Journey would like to take it easy and drink cocktails in this lost world which seems to be a little paradise...

### HER POWER

With Beth, move the Expedition Leader of your choice one space forward on their Explorer track, then move the other Expedition Leader back one space. Important: you may lose a Clue or the 4th Expedition Member if you go back to the space before they were obtained.